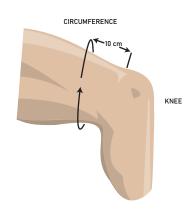

#### **HOW TO SIZE**

Measurements taken 10cm above the patella

### SIZING CHART

| MEASURED SIZE | 3.0 MM UNIFORM   |
|---------------|------------------|
| 34-37 cm      | RFX <b>20-3G</b> |
| 36-39 cm      | RFX <b>23-3G</b> |
| 38-42 cm      | RFX <b>26-3G</b> |
| 41-46 cm      | RFX <b>29-3G</b> |
| 45-50 cm      | RFX <b>32-3G</b> |