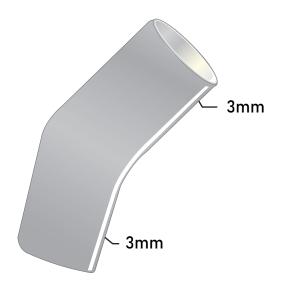

# REINFORCED FLEX SLEEVE RFX

### Gel Suction Suspension Sleeve

ALPS® Reinforced Flex prosthetic suspension sleeve delivers the same qualities as our popular SFX but with an extra layer of durability. While the OptiGel and gray knitted fabric combine to supply maximum comfort and high performance, the RFX also features an added layer of internal fabric to offer increased durability around the trim line of the user's socket. At the same time, the sleeve provides a 30° pre-flexion to ease bending and reduce bunching behind the knee, making the RFX an ideal choice for active users.

i Available in 3mm uniform thickness.









## **CROSS SECTION DIAGRAM**



#### **HOW TO SIZE**

Measurements taken 10cm above the patella



### SIZING CHART

| MEASURED SIZE | 3.0 MM UNIFORM   |
|---------------|------------------|
| 34-37 cm      | RFX <b>20-3G</b> |
| 36-39 cm      | RFX <b>23-3G</b> |
| 38-42 cm      | RFX <b>26-3G</b> |
| 41-46 cm      | RFX <b>29-3G</b> |
| 45-50 cm      | RFX <b>32-3G</b> |