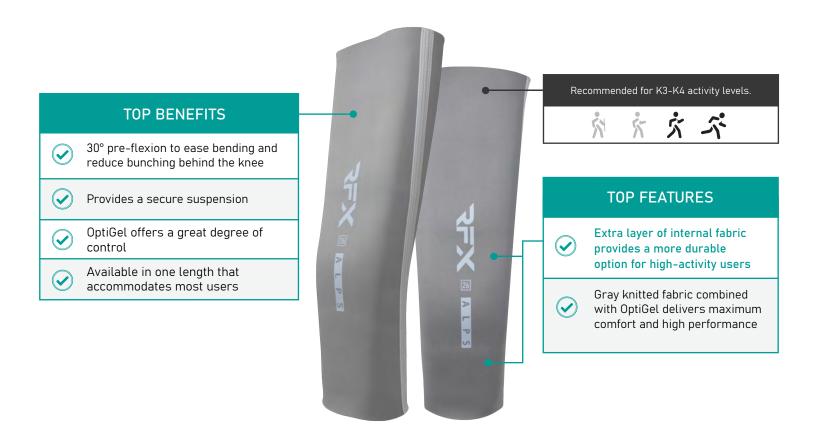

### Gel Suction Suspension Sleeve

ALPS® Reinforced Flex prosthetic suspension sleeve delivers the same qualities as our popular SFX but with an extra layer of durability. While the OptiGel and gray knitted fabric combine to supply maximum comfort and high performance, the RFX also features an added layer of internal fabric to offer increased durability around the trim line of the user's socket. At the same time, the sleeve provides a 30° pre-flexion to ease bending and reduce bunching behind the knee, making the RFX an ideal choice for active users.